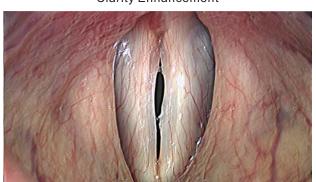

entional CCD or CMOS cameras. This substantially reduces the requirements of the light source. The camera incorporates a 18bit digital image processor which offers superior colour rendition and a high dynamic range The excellent price-benefit ratio makes the vitra® S camera an ideal tool for portable endoscopy use.

## Highlights:

Full HD output resolution 1920 x 1080 pixels (16:9)

High sensitivity requires less light from illumniation

Advanaced image processing for better image quality

Digital filters for use with fiber flexible scope

Glass top on controller for easy cleaning

Silicon cable for extra flexiblity and sterilization stability

Metal camera head housing for high durablity

www.cymo.nl 1180.501.P01

## **Advanced Image Enhancement**

Original Image



Clarity Enhancement



# Camera Control Unit (CCU) Outputs:





#### **TECHNICAL DATA**

| Video system      | 50Hz/ 60Hz Mode                                            |
|-------------------|------------------------------------------------------------|
| Image sensor      | 1/3" HD CHIP                                               |
| Scanning system   | Progressive                                                |
| Output pixels     | 1920(H)×1080(V)                                            |
| Window settings   | Large, medium, small                                       |
| Frame rate        | 50p (EU) / 60p (US)                                        |
| Keyboard Support  | Yes (via USB)                                              |
| Output signal     | 2x DVI-D