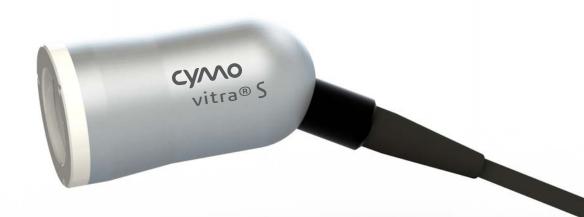

### HD endoscopy camera

The vitra® S Endoscopy camera is a mini but ultra-high sensitive endoscopy camera. With the latest CMOS technology, the camera provides much higher sensitivity compared to conventional CCD or CMOS cameras. This substantially reduces the requirements of the light source. The camera incorporates a 18bit digital image processor which offers superior colour rendition and a high dynamic range The excellent price-benefit ratio makes the vitra® S camera an ideal tool for portable endoscopy use.

| CAMERA HEAD       |                              |
|-------------------|------------------------------|
| Dimensions        | Ø37 × 68 mm                  |
| Weight            | 90 g                         |
| Lens connection   | C-mount                      |
| Cable length      | 2.95 meters                  |
| Sterilization     | Soakable (not on plug)       |
| CONTROL UNIT      |                              |
| Dimensions (W×H×  | D) 145 × 32 × 145 mm         |
| Weight            | 0.5 kg                       |
| Protection class  | IP20                         |
| Power Adapter     | 100 -240VAC @ 50-60 Hz       |
| Power consumption | 30VA                         |
| ORDERING DATA     |                              |
| 1180.02.02        | vitra® S Camera Head         |
| 1180.02.01        | vitra® S Camera Control Unit |