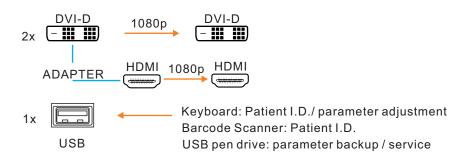

# Camera Control Unit (CCU) Outputs:

#### **TECHNICAL DATA**

| Video system      | 50Hz/ 60Hz Mode                                            |
|-------------------|------------------------------------------------------------|
| Image sensor      | 1/3" HD CHIP                                               |
| Scanning system   | Progressive                                                |
| Output pixels     | 1920(H)×1080(V)                                            |
| Window settings   | Large, medium, small                                       |
| Frame rate        | 50p (EU) / 60p (US)                                        |
| Keyboard Support  | Yes (via USB)                                              |
| Output signal     | 2x DVI-D                                                   |
| Advanced settings | By On Screen Display (OSD)                                 |
| Environment       | 0°C - +35°C temperature<br>less than 90% relative humidity |
| Classification    | Class I / BF                                               |