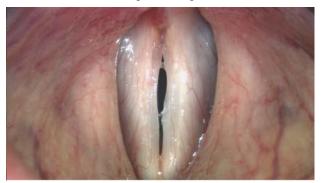

tivity compared to conventional CCD or CMOS cameras. This substantially reduces the requirements of the light source. The camera incorporates a 18bit digital image processor which offers superior colour rendition and a high dynamic range The excellent price-benefit ratio makes the vitra® S camera an ideal tool for portable endoscopy use.

## Highlights:

Full HD output resolution 1920 x 1080 pixels (16:9)

High sensitivity requires less light from illumniation

Advanaced image processing for better image quality

Digital filters for use with fiber flexible scope

Glass top on controller for easy cleaning

Silicon cable for extra flexiblity and sterilization stability

Metal camera head housing for high durablity

www.cymo.nl 1180.501.P01

## **Advanced Image Enhancement**

Original Image



Clarity Enhancement



# Camera Control Unit (CCU) Outputs:





#### **TECHNICAL DATA**

| Video system      | 50Hz/ 60Hz Mode                                            |
|-------------------|------------------------------------------------------------|
| Image sensor      | 1/3" HD CHIP                                               |
| Scanning system   | Progressive                                                |
| Output pixels     | 1920(H)×1080(V)                                            |
| Window settings   | Large, medium, small                                       |
| Frame rate        | 50p (EU) / 60p (US)                                        |
| Keyboard Support  | Yes (via USB)                                              |
| Output signal     | 2x DVI-D